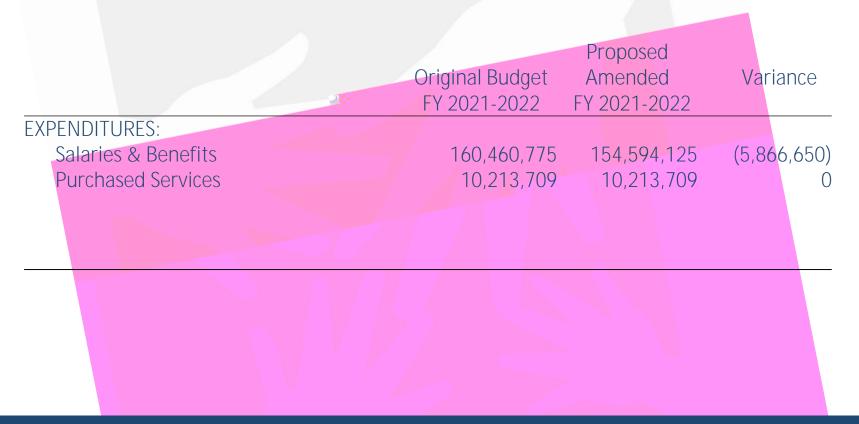

## FY 2021-202 Proposed Amended General Fund Budget

|                                     | Original Budget<br>FY 2021-2022 | Proposed Amended<br>FY 2021-2022 | Variance                |
|-------------------------------------|---------------------------------|----------------------------------|-------------------------|
| REVENUES:                           |                                 |                                  |                         |
| Local Revenue                       | 63,770,861                      | 6 <mark>5,736,</mark> 511        | 1,965,650               |
| Intergovernmental Revenue           | 350,000                         | 350,000                          | 0                       |
| State Revenue                       | 107,196,320                     | 107,196,320                      | 0                       |
| Other Financing Sources             | 5,924,713                       | 5,924,713                        | 0                       |
| Use of Fund Balance                 | 3,451,038                       | 3,451,038                        | 0                       |
| TOTAL REVENUE/USE OF FUND BALANCE   | 180,692,932                     | 182,658,582                      | 1,96 <mark>5,650</mark> |
| EXPENDITURES:                       |                                 |                                  |                         |
| Salaries & Benefits                 | 160,460,775                     | 154,594,125                      | (5,866,650)             |
| Purchased Services                  | 10,213,709                      | 10,213,709                       | 0                       |
| Utilities                           | 4,579,585                       | 4,284,716                        | (294,869)               |
| Supplies & Equipment                | 4,182,312                       | 4,182,312                        | 0                       |
| Other Fees, Expenditures, Transfers | 1,256,551                       | 9,383,720                        | 8,127,169               |
| TOTAL EXPENDITURES                  | 180,692,932                     | 182,658,582                      | 1,965,650               |